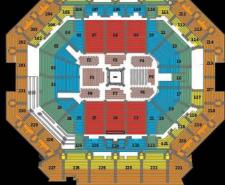

## **Ticket Package Information**

| Face     | Group      |
|----------|------------|
| \$256.00 | \$206.00 ^ |
| \$131.00 | \$106.00   |
| \$81.00  | \$66.00    |
| \$56.00  | \$46.00    |
| \$31.00  | \$31.00    |
|          |            |

\*Group Minimum of 10 Tickets

^Non-floor

## Group Tickets On Sale Now\*

Suites are also available (call for pricing)

 barclayscenter.com
 For group tickets please call 855.CROUP.BK.

 2
 3
 4
 5
 0
 N
 Q
 R
 to Atlantic Avenue - Barclays Center

 C
 to Lafayette Avenue
 G
 to Fulton Street
 LIRR to Atlantic Terminal