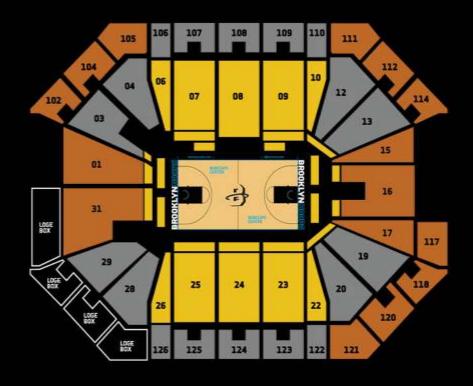

assachusetts













Rhode Island

St. Bonaventure

Saint Louis

VCU

### GROUP DISCOUNTS AVAILABLE\*

#### 2014 TOURNAMENT SCHEDULE

#### **OPENING ROUND**

Wednesday, March 12

Session 1 7:00PM

General Admission \$21

#### FIRST ROUND

Thursday, March 13

Session 2 12:00PM, 2:30PM (2 games)

Gold \$60 Silver \$35 Bronze \$25

Session 3 6:30PM, 9:00PM (2 games)

Gold \$60 Silver \$35 Bronze \$25

#### **OUARTERFINAL ROUNDS**

Friday, March 14

Session 4 12:00PM, 2:30PM (2 games)

Gold \$60 Silver \$35 Bronze \$25

Session 5 6:30PM, 9:00PM (2 games)

Gold \$60 Silver \$35 Bronze \$25

#### SEMIFINAL ROUND

Saturday, March 15

Session 6 1:30PM, 4:00PM (2 games) Gold \$70 Silver \$40 Bronze \$35

#### CHAMPIONSHIP

Sunday, March 16

Session 7 1:00PM

Gold \$75 Silver \$45 Bronze \$35



\*Group discounts may vary. Suites are also available. Please call for more information.







barclayscenter.com | For group tickets please call 855.GROUP.BK.

2 3 4 5 8 0 N O R to Atlantic Avenue - Barclays Center oto Lafayette Avenue 📵 to Fulton Street LIRR to Atlantic Terminal

f /barclayscenter